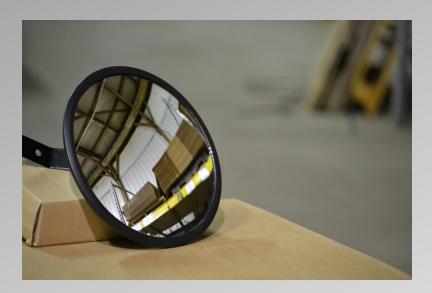

## **Utility & General Purpose Series**

**Round Convex** 

Model E-80

## **Data**

| Glass Indoor | Acrylic Indoor | Diameter |
|--------------|----------------|----------|
| E-80         | PE-80          | 8"       |

**Features:** Models are mounted on a swivel arm. Excellent for OEM replacement parts on forklifts. Also used in office aisles and blind spots. Lightweight and durable.

**Specifications:** Made from acrylic or from glass. Includes heavy duty arm bracket mounting hardware.

**Acrylic:** Our most popular mirror, shatter resistant, excellent clarity.

**Glass:** Excellent clarity, will not scratch easily. Easy to clean, wet or dry and is unaffected by most cleaning chemicals.

Trim: Heavy duty black rubber trim.

**Backing:** ABS Plastic Back

8180 Granville Road Mt. Vernon, OH 43050 Phone: 740.392.4003

Fax: 740.397.1198 mirrorsandcabinets.com fredsilver.com